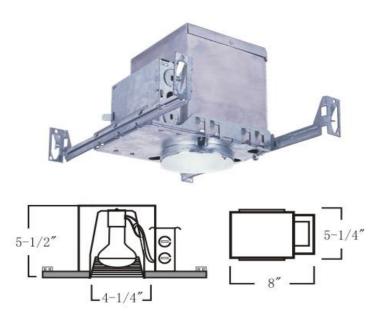

## DN-04GU-ICAT: 4 " Line Volt, GU-10, New Construct, IC Air Tight

Lamp  $\div$  GU-10 LED MR16 5-6 Watts and 6-7 Watts, Halogen Base  $\div$  GU-10

The DN-04GU-ICAT, double walled housing is for installation where the housing will be in direct contact with insulation.

Plaster Frame Galvanized steel construction. The housing can be removed from plaster frame to provide access to the junction box

Junction Box Listed for through branch circuit wiring Contains seven 7/8" knockouts and four Romex plyouts with strain relief

## Bar Hanger

Pre-installed Real nail easily installs in regular lumber, engineered lumber Bar hangers are adjustable from 13-5/8" to 25" and can be repositioned 90 degree on plaster frame Hangers fit onto T-Bar spline for quick alignment, can be permanently secured with optional T-Bar clip.

## **Thermal Protector**

Self resetting thermal protector deactivates fixture if overheating occurs due to improper lamping or misapplied insulation

Listings cUL Listed for Damp Location cUL Listed for Feed Through Certified under ASTM-E283 for Air tight construction