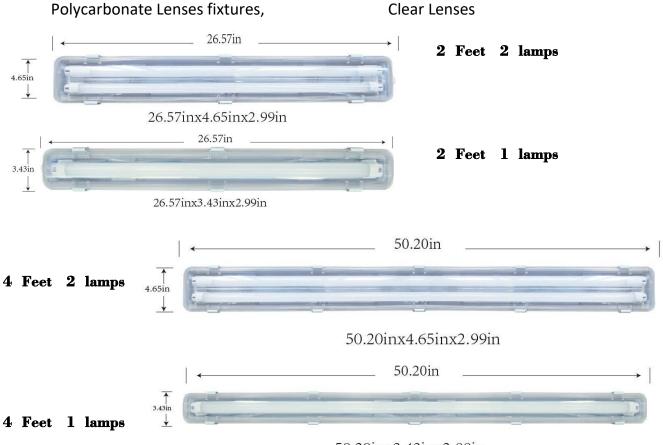

## • Fixtures only, Housing LED T8 tubes

## 50.20inx3.43inx2.99in

| ITEM CODES  LTD-H21A LTD-H22A LTD-H41A | G13 Tournstone socket  For 1 lamp LED 2 feet T8 tubes For 2 lamp LED 2 feet T8 tubes For 1 lamp LED 4 feet T8 tubes                                |   |
|----------------------------------------|----------------------------------------------------------------------------------------------------------------------------------------------------|---|
| LTD-H42A                               | For 2 lamp LED 4 feet T8 tubes                                                                                                                     |   |
| FVL41W<br>FVL42W<br>FVL43W             | US made 4 feet housing for 1X4 feet LED T8 tubes US made 4 feet housing for 2X4 feet LED T8 tubes US made 4 feet housing for 3X4 feet LED T8 tubes |   |
| FVL844W                                | US made 8 feet housing for 4X4 feet LED T8 tubes                                                                                                   |   |
| FVL842W                                | US made 8 feet housing for 2X4 feet LED T8 tubes                                                                                                   |   |
| FVL882W                                | US made 8 feet housing for 2X8 feet LED T8 tubes                                                                                                   |   |
| FVL881W                                | US made 8 feet housing for 1X8 feet LED T8 tubes                                                                                                   | 1 |